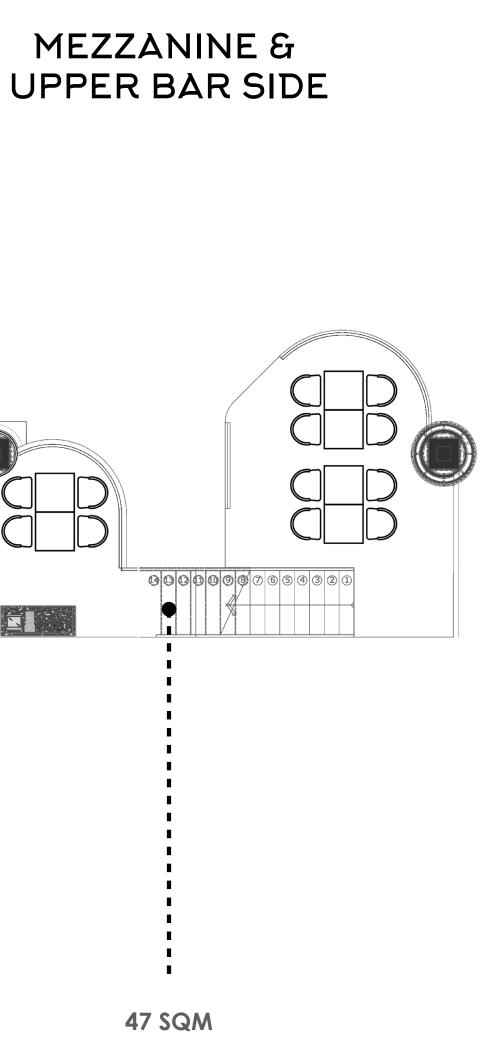

| TECHNICAL SPECS                                                                    | Wine Cab      |
|------------------------------------------------------------------------------------|---------------|
| <ul> <li>Dining area : 600 sqm</li> </ul>                                          |               |
| <ul> <li>Seating Capacity : 230 Seats (including Bar &amp; High Chairs)</li> </ul> | Grand Pi      |
| • 4 Stages : 1 Main Stage, 2 Portable Stages & Piano Area                          |               |
| • 3D mapping wall : Width 19M x Height 5.2M                                        | Portable Stag |
|                                                                                    |               |
| FEATURES                                                                           |               |
| Private access                                                                     |               |
| Valet parking                                                                      |               |
| Tailor-made Entertainment                                                          |               |
| Sound & Light Equipment                                                            | Restrooms     |
| Customized Projection                                                              |               |
| Zoning to fit each type of events                                                  |               |
|                                                                                    |               |
|                                                                                    |               |