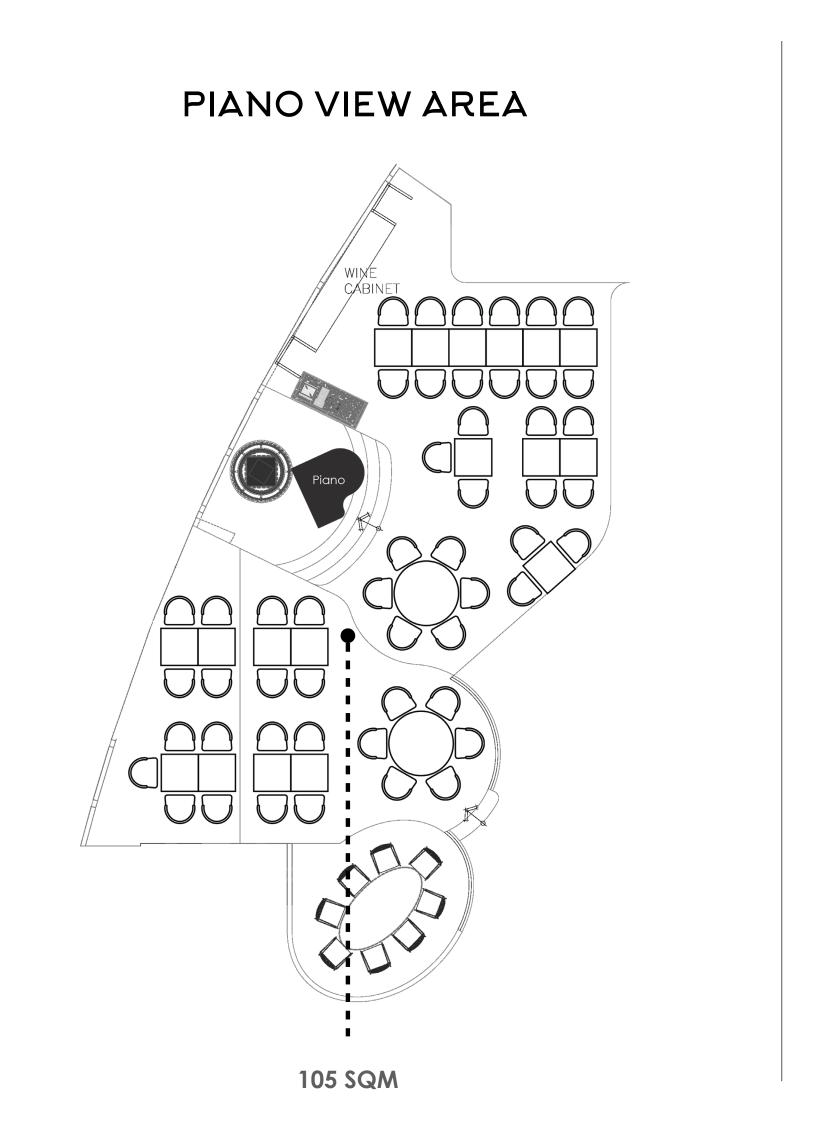

| TECHNICAL SPECS                                                                    | Wine Cab      |
|------------------------------------------------------------------------------------|---------------|
| <ul> <li>Dining area : 600 sqm</li> </ul>                                          |               |
| <ul> <li>Seating Capacity : 230 Seats (including Bar &amp; High Chairs)</li> </ul> | Grand Pi      |
| • 4 Stages : 1 Main Stage, 2 Portable Stages & Piano Area                          |               |
| • 3D mapping wall : Width 19M x Height 5.2M                                        | Portable Stag |
|                                                                                    |               |
| FEATURES                                                                           |               |
| Private access                                                                     |               |
| Valet parking                                                                      |               |
| Tailor-made Entertainment                                                          |               |
| Sound & Light Equipment                                                            | Restrooms     |
| Customized Projection                                                              |               |
| Zoning to fit each type of events                                                  |               |
|                                                                                    |               |
|                                                                                    |               |