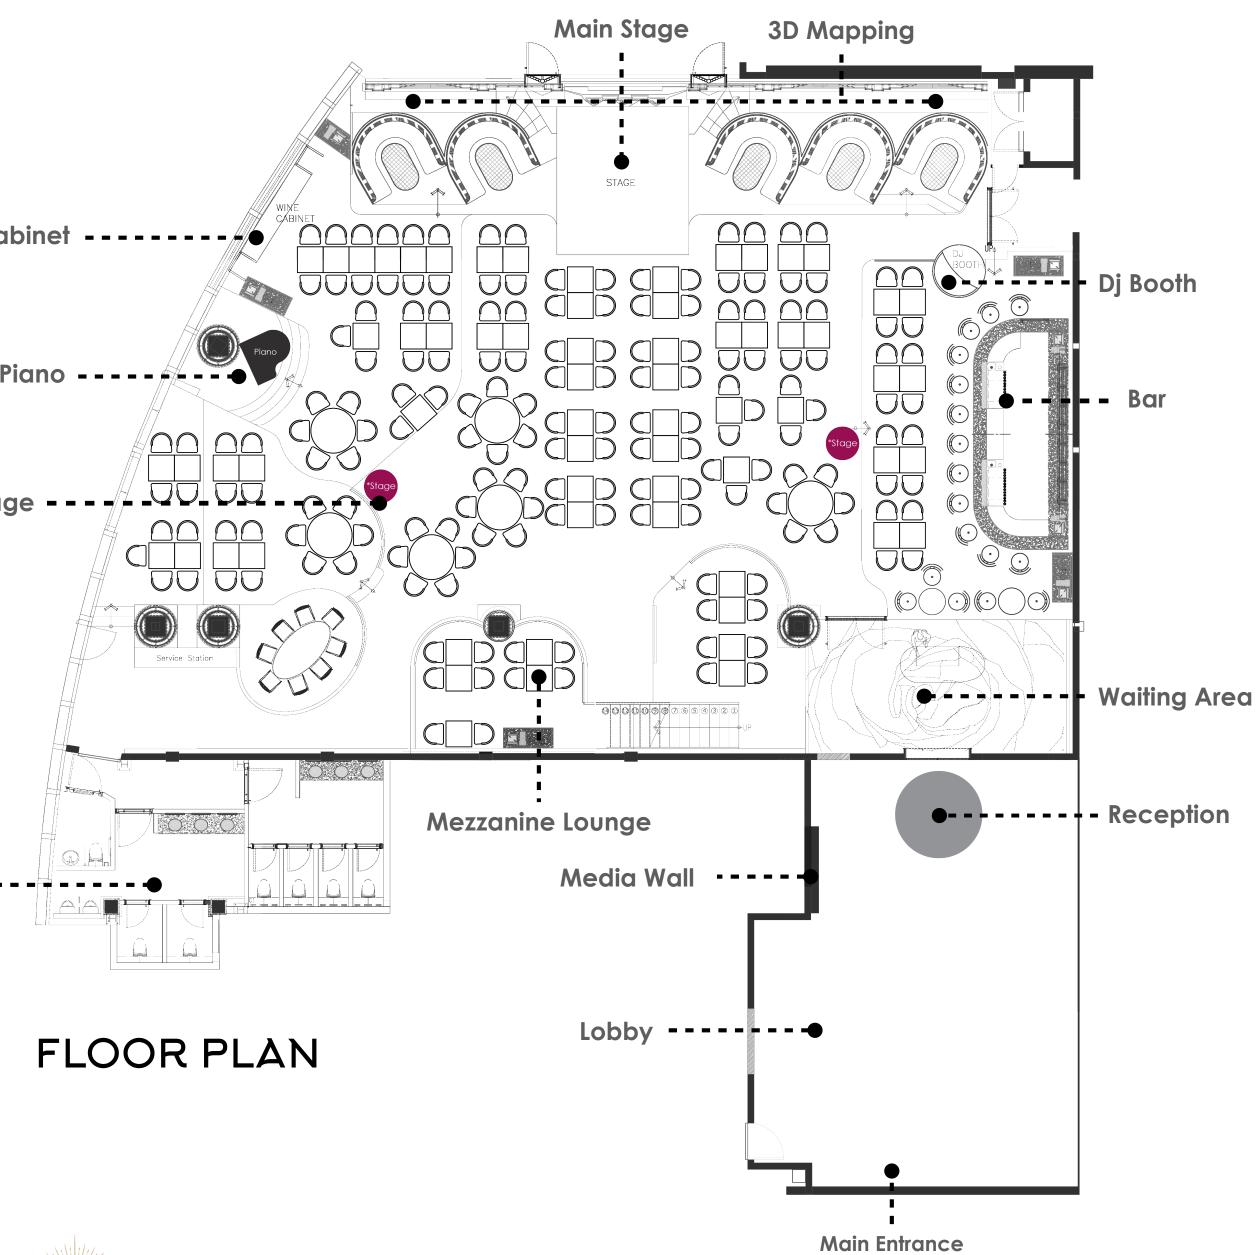

| TECHNICAL SPECS                                                                    | Wine Cab      |
|------------------------------------------------------------------------------------|---------------|
| <ul> <li>Dining area : 600 sqm</li> </ul>                                          |               |
| <ul> <li>Seating Capacity : 230 Seats (including Bar &amp; High Chairs)</li> </ul> | Grand Pi      |
| • 4 Stages : 1 Main Stage, 2 Portable Stages & Piano Area                          |               |
| • 3D mapping wall : Width 19M x Height 5.2M                                        | Portable Stag |
|                                                                                    |               |
| FEATURES                                                                           |               |
| Private access                                                                     |               |
| Valet parking                                                                      |               |
| Tailor-made Entertainment                                                          |               |
| Sound & Light Equipment                                                            | Restrooms     |
| Customized Projection                                                              |               |
| Zoning to fit each type of events                                                  |               |
|                                                                                    |               |
|                                                                                    |               |

## STAGE & 3D MAPPING