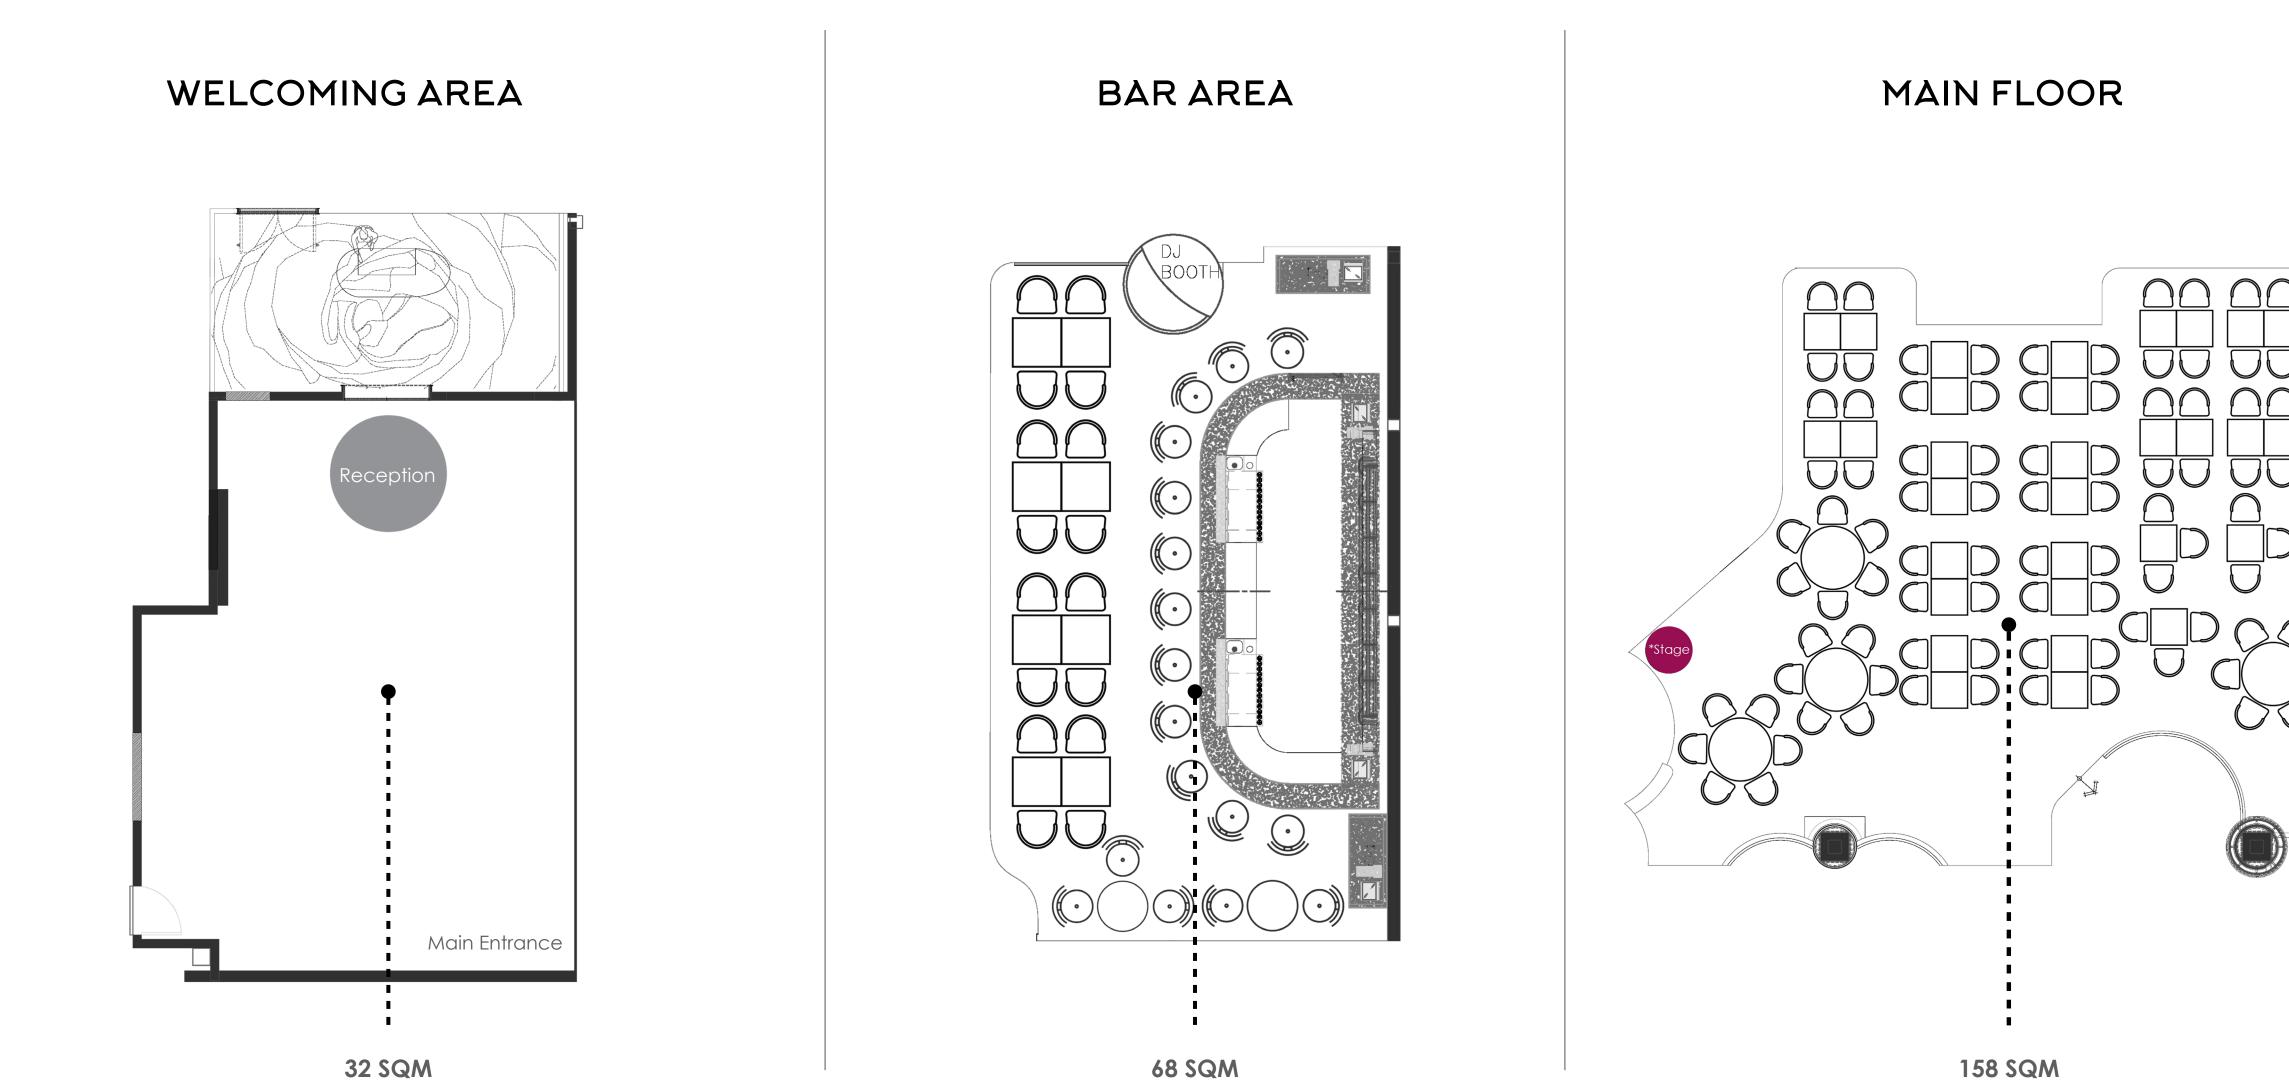

| TECHNICAL SPECS                                                                    | Wine Cab      |
|------------------------------------------------------------------------------------|---------------|
| <ul> <li>Dining area : 600 sqm</li> </ul>                                          |               |
| <ul> <li>Seating Capacity : 230 Seats (including Bar &amp; High Chairs)</li> </ul> | Grand Pi      |
| • 4 Stages : 1 Main Stage, 2 Portable Stages & Piano Area                          |               |
| • 3D mapping wall : Width 19M x Height 5.2M                                        | Portable Stag |
|                                                                                    |               |
| FEATURES                                                                           |               |
| Private access                                                                     |               |
| Valet parking                                                                      |               |
| Tailor-made Entertainment                                                          |               |
| Sound & Light Equipment                                                            | Restrooms     |
| Customized Projection                                                              |               |
| Zoning to fit each type of events                                                  |               |
|                                                                                    |               |
|                                                                                    |               |