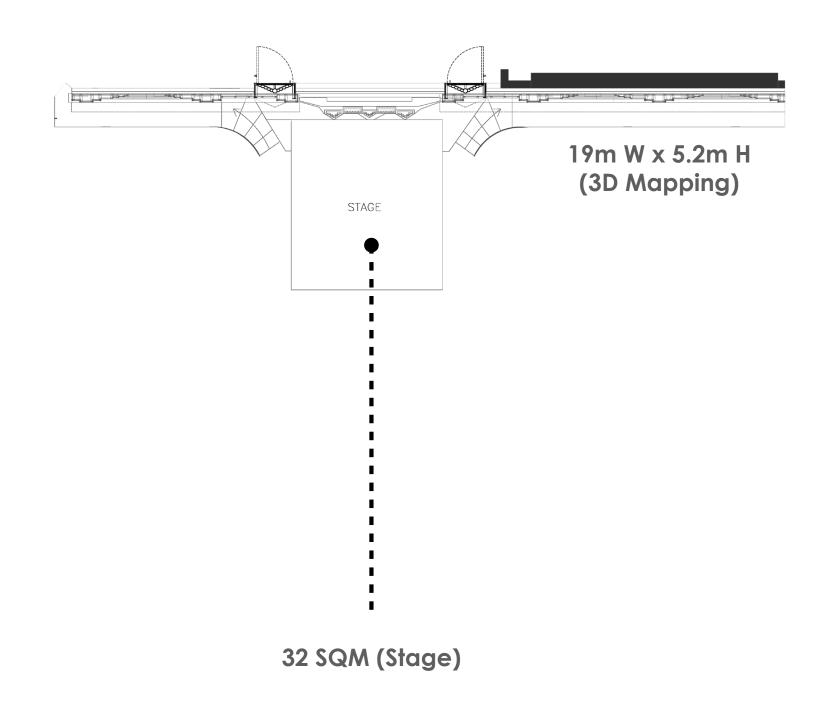

| TECHNICAL SPECS                                                                    | Wine Cab      |
|------------------------------------------------------------------------------------|---------------|
| <ul> <li>Dining area : 600 sqm</li> </ul>                                          |               |
| <ul> <li>Seating Capacity : 230 Seats (including Bar &amp; High Chairs)</li> </ul> | Grand Pi      |
| • 4 Stages : 1 Main Stage, 2 Portable Stages & Piano Area                          |               |
| • 3D mapping wall : Width 19M x Height 5.2M                                        | Portable Stag |
|                                                                                    |               |
| FEATURES                                                                           |               |
| Private access                                                                     |               |
| Valet parking                                                                      |               |
| Tailor-made Entertainment                                                          |               |
| Sound & Light Equipment                                                            | Restrooms     |
| Customized Projection                                                              |               |
| Zoning to fit each type of events                                                  |               |
|                                                                                    |               |
|                                                                                    |               |

## STAGE & 3D MAPPING